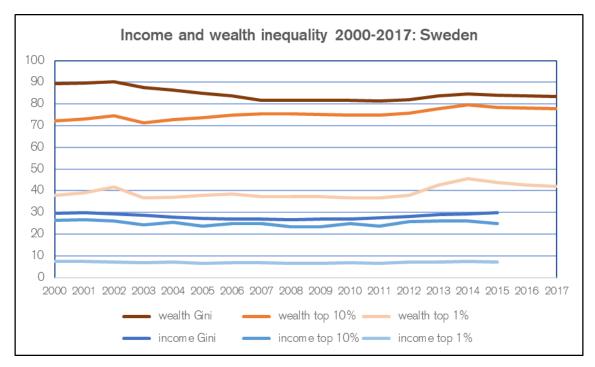

# Comparison 2015: World

|         | net income<br>per capita | net wealth<br>per adult |
|---------|--------------------------|-------------------------|
|         |                          |                         |
| mean    | 10,228                   | 52,275                  |
| median  | 2,772                    | 3,596                   |
| Gini    | 73.3                     | 91.2                    |
| top 10% | 61.5                     | 87.1                    |
| top 1%  | 20.4                     | 49.2                    |

### Income Inequality

## Wealth Inequality