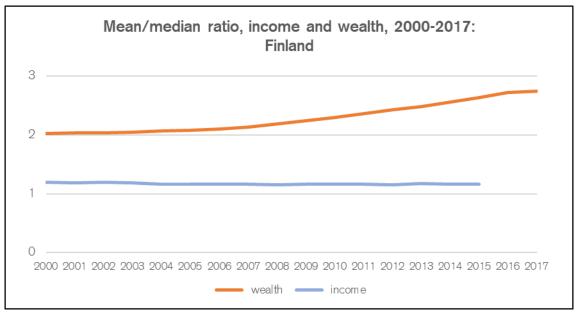

# Comparison 2015: World

|         | net income<br>per capita | net wealth<br>per adult |
|---------|--------------------------|-------------------------|
|         |                          |                         |
| mean    | 10,228                   | 52,275                  |
| median  | 2,772                    | 3,596                   |
| Gini    | 73.3                     | 91.2                    |
| top 10% | 61.5                     | 87.1                    |
| top 1%  | 20.4                     | 49.2                    |

### Income Inequality

## Wealth Inequality