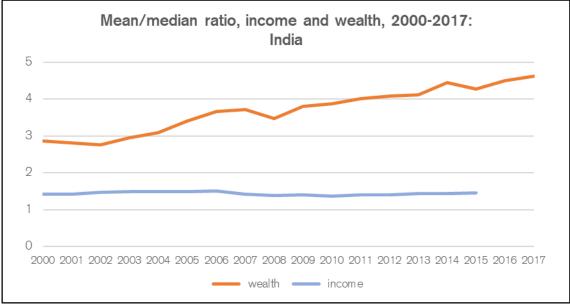

er capita (alt: gross income, consumption)
- compared across countries using official exchange rates (alt: PPP)
- comparisons for **individuals**
- no top tail adjustment (yet)

# Comparison 2015: World

|         | net income<br>per capita | net wealth<br>per adult |
|---------|--------------------------|-------------------------|
|         |                          |                         |
| mean    | 10,228                   | 52,275                  |
| median  | 2,772                    | 3,596                   |
| Gini    | 73.3                     | 91.2                    |
| top 10% | 61.5                     | 87.1                    |
| top 1%  | 20.4                     | 49.2                    |

### Income Inequality













## Wealth Inequality