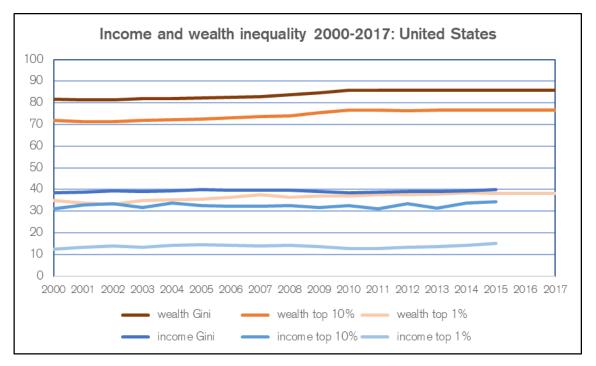

# Comparison 2015: World

|         | net income<br>per capita | net wealth<br>per adult |
|---------|--------------------------|-------------------------|
|         |                          |                         |
| mean    | 10,228                   | 52,275                  |
| median  | 2,772                    | 3,596                   |
| Gini    | 73.3                     | 91.2                    |
| top 10% | 61.5                     | 87.1                    |
| top 1%  | 20.4                     | 49.2                    |

### Income Inequality

## Wealth Inequality