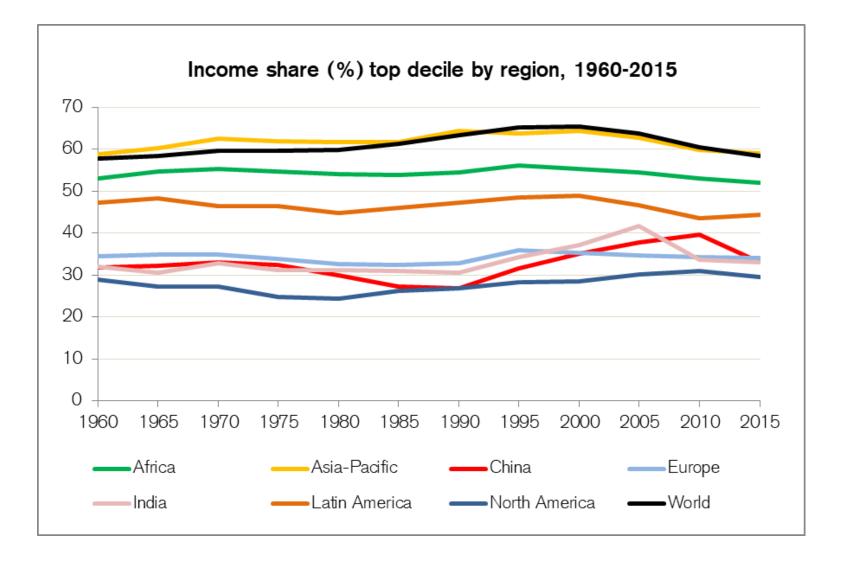

r 1960-2015

- Income = net household income per capita (alt: gross income, consumption)
- compared across countries using official exchange rates (alt: PPP)
- comparisons for **individuals**
- no top tail adjustment (yet)

# Comparison 2015: World

|         | net income<br>per capita | net wealth<br>per adult |
|---------|--------------------------|-------------------------|
|         |                          |                         |
| mean    | 10,228                   | 52,275                  |
| median  | 2,772                    | 3,596                   |
| Gini    | 73.3                     | 91.2                    |
| top 10% | 61.5                     | 87.1                    |
| top 1%  | 20.4                     | 49.2                    |

### Income Inequality













## Wealth Inequality