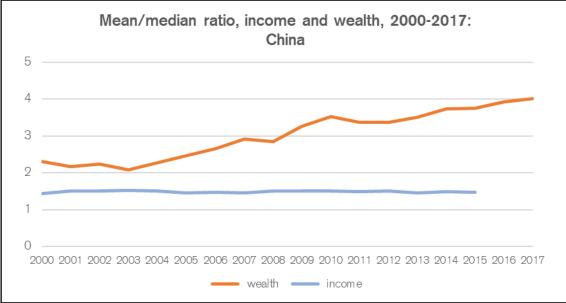

me per capita (alt: gross income, consumption)
- compared across countries using official exchange rates (alt: PPP)
- comparisons for **individuals**
- no top tail adjustment (yet)

# Comparison 2015: World

|         | net income<br>per capita | net wealth<br>per adult |
|---------|--------------------------|-------------------------|
|         |                          |                         |
| mean    | 10,228                   | 52,275                  |
| median  | 2,772                    | 3,596                   |
| Gini    | 73.3                     | 91.2                    |
| top 10% | 61.5                     | 87.1                    |
| top 1%  | 20.4                     | 49.2                    |

### Income Inequality













## Wealth Inequality