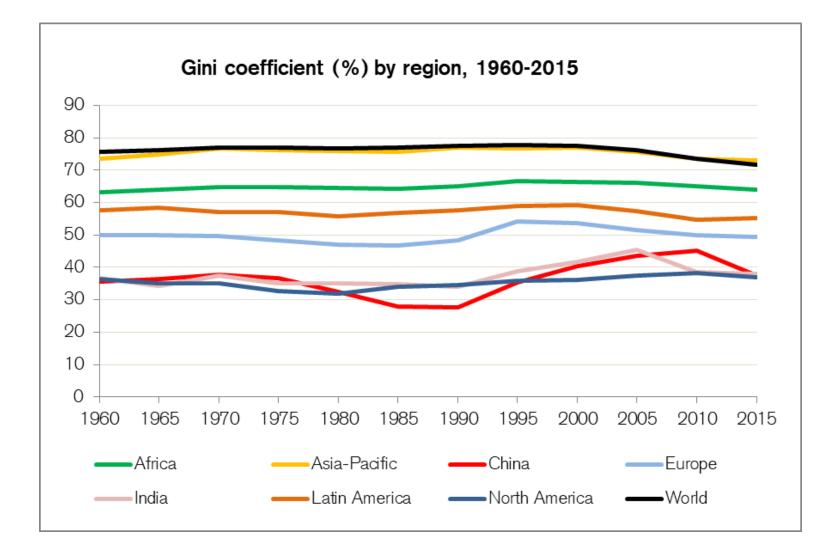

ear 1960-2015

- Income = net household income per capita (alt: gross income, consumption)
- compared across countries using official exchange rates (alt: PPP)
- comparisons for **individuals**
- no top tail adjustment (yet)

# Comparison 2015: World

|         | net income<br>per capita | net wealth<br>per adult |
|---------|--------------------------|-------------------------|
|         |                          |                         |
| mean    | 10,228                   | 52,275                  |
| median  | 2,772                    | 3,596                   |
| Gini    | 73.3                     | 91.2                    |
| top 10% | 61.5                     | 87.1                    |
| top 1%  | 20.4                     | 49.2                    |

### Income Inequality













## Wealth Inequality