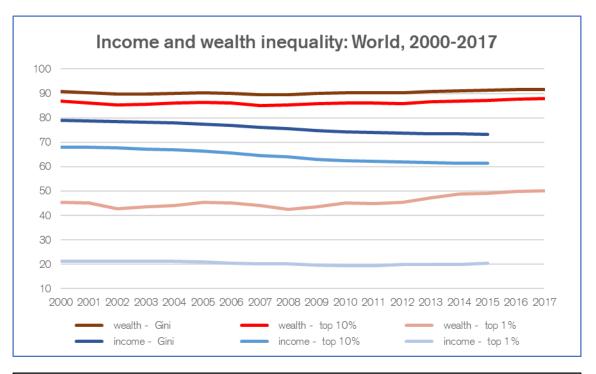

# Comparison 2015: World

|         | net income<br>per capita | net wealth<br>per adult |
|---------|--------------------------|-------------------------|
|         |                          |                         |
| mean    | 10,228                   | 52,275                  |
| median  | 2,772                    | 3,596                   |
| Gini    | 73.3                     | 91.2                    |
| top 10% | 61.5                     | 87.1                    |
| top 1%  | 20.4                     | 49.2                    |

### Income Inequality

## Wealth Inequality