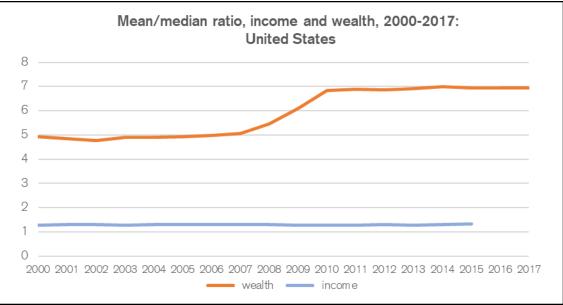

# Comparison 2015: World

|         | net income<br>per capita | net wealth<br>per adult |
|---------|--------------------------|-------------------------|
|         |                          |                         |
| mean    | 10,228                   | 52,275                  |
| median  | 2,772                    | 3,596                   |
| Gini    | 73.3                     | 91.2                    |
| top 10% | 61.5                     | 87.1                    |
| top 1%  | 20.4                     | 49.2                    |

### Income Inequality

## Wealth Inequality