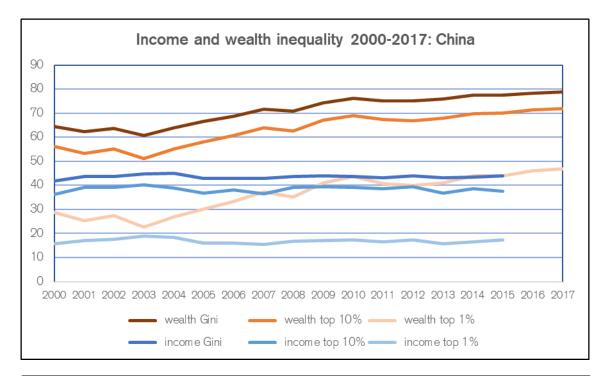

come per capita (alt: gross income, consumption)
- compared across countries using official exchange rates (alt: PPP)
- comparisons for **individuals**
- no top tail adjustment (yet)

# Comparison 2015: World

|         | net income<br>per capita | net wealth<br>per adult |
|---------|--------------------------|-------------------------|
|         |                          |                         |
| mean    | 10,228                   | 52,275                  |
| median  | 2,772                    | 3,596                   |
| Gini    | 73.3                     | 91.2                    |
| top 10% | 61.5                     | 87.1                    |
| top 1%  | 20.4                     | 49.2                    |

### Income Inequality













## Wealth Inequality