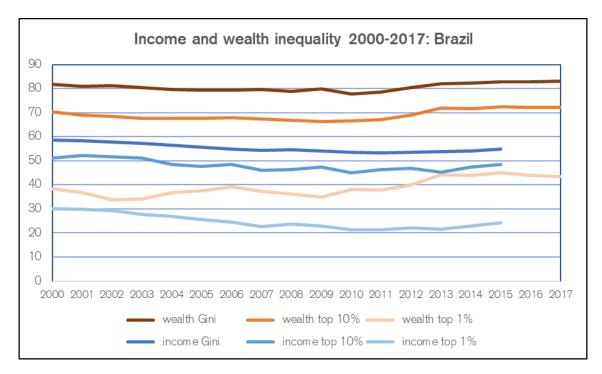

capita (alt: gross income, consumption)
- compared across countries using official exchange rates (alt: PPP)
- comparisons for **individuals**
- no top tail adjustment (yet)

# Comparison 2015: World

|         | net income<br>per capita | net wealth<br>per adult |
|---------|--------------------------|-------------------------|
|         |                          |                         |
| mean    | 10,228                   | 52,275                  |
| median  | 2,772                    | 3,596                   |
| Gini    | 73.3                     | 91.2                    |
| top 10% | 61.5                     | 87.1                    |
| top 1%  | 20.4                     | 49.2                    |

### Income Inequality













## Wealth Inequality