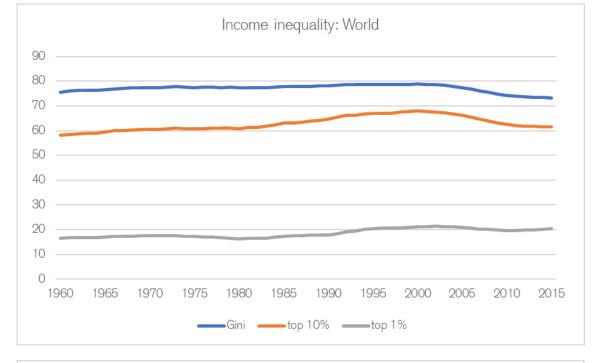

nd year 1960-2015

- Income = net household income per capita (alt: gross income, consumption)
- compared across countries using official exchange rates (alt: PPP)
- comparisons for **individuals**
- no top tail adjustment (yet)

# Comparison 2015: World

|         | net income<br>per capita | net wealth<br>per adult |
|---------|--------------------------|-------------------------|
|         |                          |                         |
| mean    | 10,228                   | 52,275                  |
| median  | 2,772                    | 3,596                   |
| Gini    | 73.3                     | 91.2                    |
| top 10% | 61.5                     | 87.1                    |
| top 1%  | 20.4                     | 49.2                    |

### Income Inequality













## Wealth Inequality