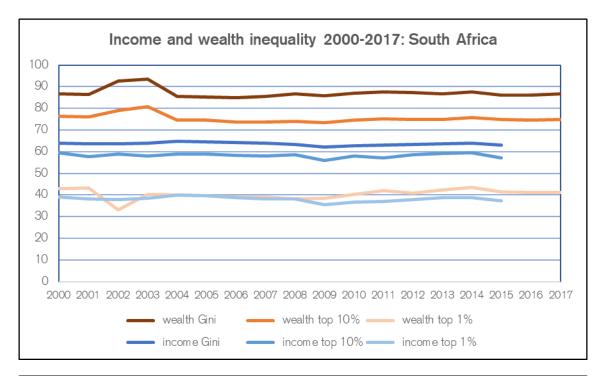

ita (alt: gross income, consumption)
- compared across countries using official exchange rates (alt: PPP)
- comparisons for **individuals**
- no top tail adjustment (yet)

# Comparison 2015: World

|         | net income<br>per capita | net wealth<br>per adult |
|---------|--------------------------|-------------------------|
|         |                          |                         |
| mean    | 10,228                   | 52,275                  |
| median  | 2,772                    | 3,596                   |
| Gini    | 73.3                     | 91.2                    |
| top 10% | 61.5                     | 87.1                    |
| top 1%  | 20.4                     | 49.2                    |

### Income Inequality













## Wealth Inequality