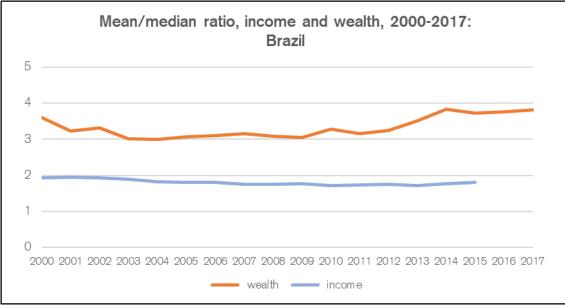

apita (alt: gross income, consumption)
- compared across countries using official exchange rates (alt: PPP)
- comparisons for **individuals**
- no top tail adjustment (yet)

# Comparison 2015: World

|         | net income<br>per capita | net wealth<br>per adult |
|---------|--------------------------|-------------------------|
|         |                          |                         |
| mean    | 10,228                   | 52,275                  |
| median  | 2,772                    | 3,596                   |
| Gini    | 73.3                     | 91.2                    |
| top 10% | 61.5                     | 87.1                    |
| top 1%  | 20.4                     | 49.2                    |

### Income Inequality













## Wealth Inequality