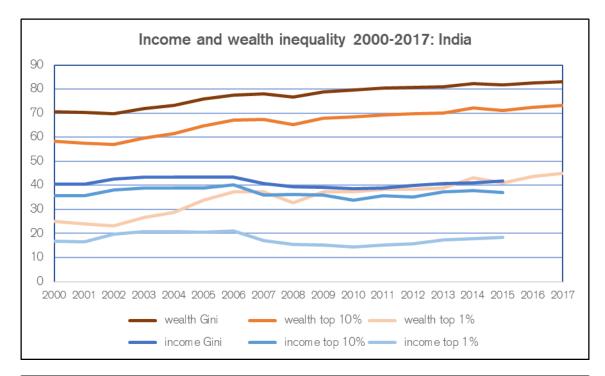

per capita (alt: gross income, consumption)
- compared across countries using official exchange rates (alt: PPP)
- comparisons for **individuals**
- no top tail adjustment (yet)

# Comparison 2015: World

|         | net income<br>per capita | net wealth<br>per adult |
|---------|--------------------------|-------------------------|
|         |                          |                         |
| mean    | 10,228                   | 52,275                  |
| median  | 2,772                    | 3,596                   |
| Gini    | 73.3                     | 91.2                    |
| top 10% | 61.5                     | 87.1                    |
| top 1%  | 20.4                     | 49.2                    |

### Income Inequality













## Wealth Inequality