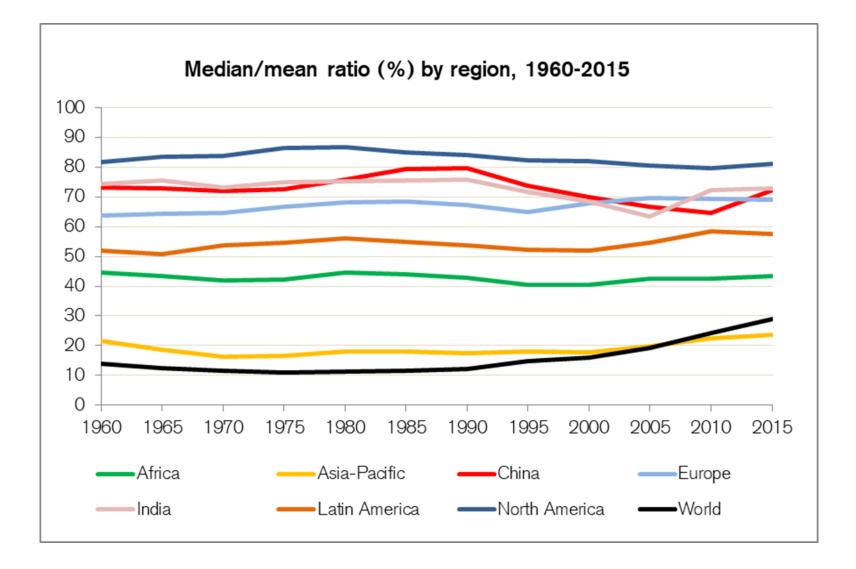

60-2015

- Income = net household income per capita (alt: gross income, consumption)
- compared across countries using official exchange rates (alt: PPP)
- comparisons for **individuals**
- no top tail adjustment (yet)

# Comparison 2015: World

|         | net income<br>per capita | net wealth<br>per adult |
|---------|--------------------------|-------------------------|
|         |                          |                         |
| mean    | 10,228                   | 52,275                  |
| median  | 2,772                    | 3,596                   |
| Gini    | 73.3                     | 91.2                    |
| top 10% | 61.5                     | 87.1                    |
| top 1%  | 20.4                     | 49.2                    |

### Income Inequality













## Wealth Inequality