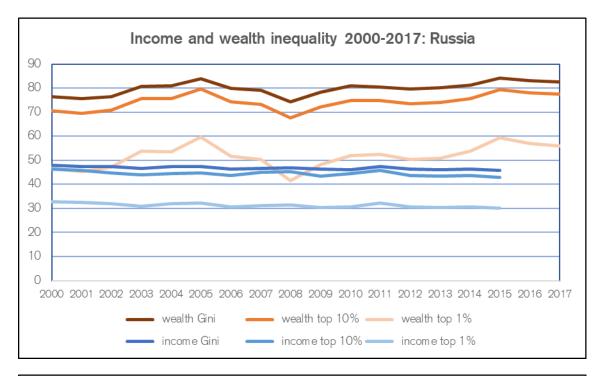

(alt: gross income, consumption)
- compared across countries using official exchange rates (alt: PPP)
- comparisons for **individuals**
- no top tail adjustment (yet)

# Comparison 2015: World

|         | net income<br>per capita | net wealth<br>per adult |
|---------|--------------------------|-------------------------|
|         |                          |                         |
| mean    | 10,228                   | 52,275                  |
| median  | 2,772                    | 3,596                   |
| Gini    | 73.3                     | 91.2                    |
| top 10% | 61.5                     | 87.1                    |
| top 1%  | 20.4                     | 49.2                    |

### Income Inequality













## Wealth Inequality