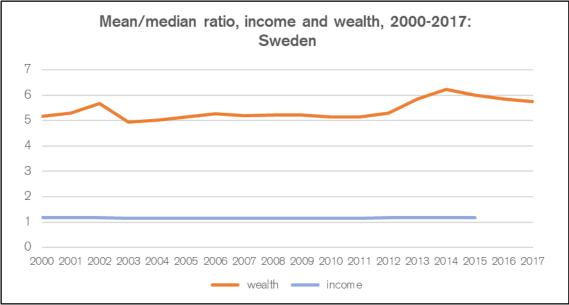

# Comparison 2015: World

|         | net income<br>per capita | net wealth<br>per adult |
|---------|--------------------------|-------------------------|
|         |                          |                         |
| mean    | 10,228                   | 52,275                  |
| median  | 2,772                    | 3,596                   |
| Gini    | 73.3                     | 91.2                    |
| top 10% | 61.5                     | 87.1                    |
| top 1%  | 20.4                     | 49.2                    |

### Income Inequality

## Wealth Inequality