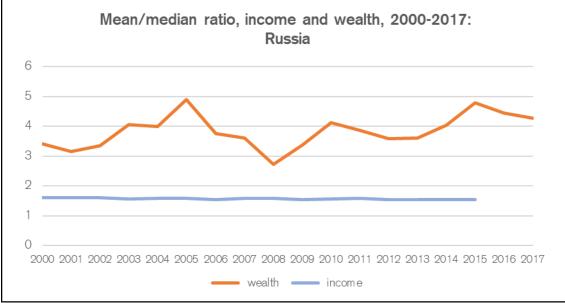

lt: gross income, consumption)
- compared across countries using official exchange rates (alt: PPP)
- comparisons for **individuals**
- no top tail adjustment (yet)

# Comparison 2015: World

|         | net income<br>per capita | net wealth<br>per adult |
|---------|--------------------------|-------------------------|
|         |                          |                         |
| mean    | 10,228                   | 52,275                  |
| median  | 2,772                    | 3,596                   |
| Gini    | 73.3                     | 91.2                    |
| top 10% | 61.5                     | 87.1                    |
| top 1%  | 20.4                     | 49.2                    |

### Income Inequality













## Wealth Inequality