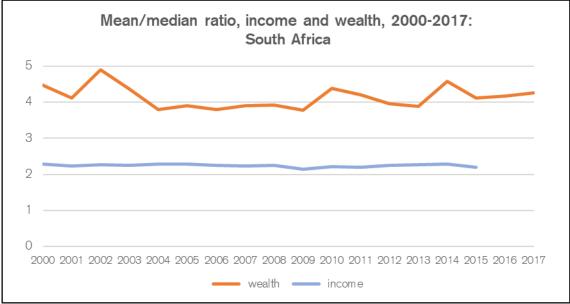

a (alt: gross income, consumption)
- compared across countries using official exchange rates (alt: PPP)
- comparisons for **individuals**
- no top tail adjustment (yet)

# Comparison 2015: World

|         | net income<br>per capita | net wealth<br>per adult |
|---------|--------------------------|-------------------------|
|         |                          |                         |
| mean    | 10,228                   | 52,275                  |
| median  | 2,772                    | 3,596                   |
| Gini    | 73.3                     | 91.2                    |
| top 10% | 61.5                     | 87.1                    |
| top 1%  | 20.4                     | 49.2                    |

### Income Inequality













## Wealth Inequality