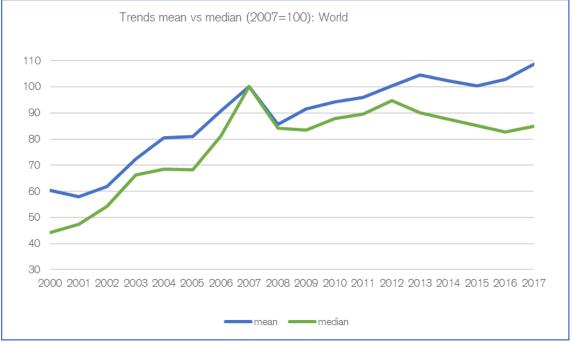

usehold income per capita (alt: gross income, consumption)
- compared across countries using official exchange rates (alt: PPP)
- comparisons for **individuals**
- no top tail adjustment (yet)

# Comparison 2015: World

|         | net income<br>per capita | net wealth<br>per adult |
|---------|--------------------------|-------------------------|
|         |                          |                         |
| mean    | 10,228                   | 52,275                  |
| median  | 2,772                    | 3,596                   |
| Gini    | 73.3                     | 91.2                    |
| top 10% | 61.5                     | 87.1                    |
| top 1%  | 20.4                     | 49.2                    |

### Income Inequality













## Wealth Inequality