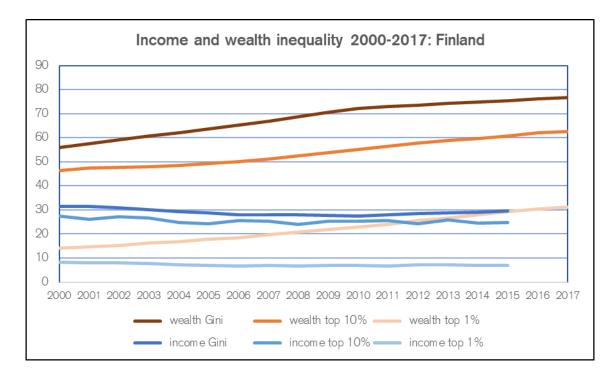

# Comparison 2015: World

|         | net income<br>per capita | net wealth<br>per adult |
|---------|--------------------------|-------------------------|
|         |                          |                         |
| mean    | 10,228                   | 52,275                  |
| median  | 2,772                    | 3,596                   |
| Gini    | 73.3                     | 91.2                    |
| top 10% | 61.5                     | 87.1                    |
| top 1%  | 20.4                     | 49.2                    |

### Income Inequality

## Wealth Inequality