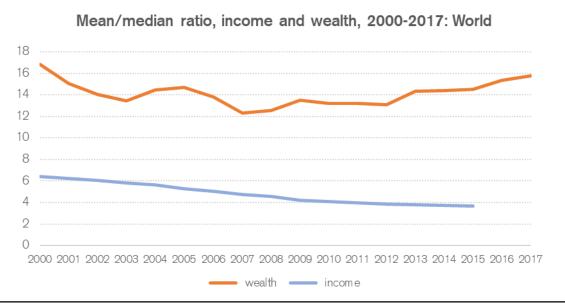

# Comparison 2015: World

|         | net income<br>per capita | net wealth<br>per adult |
|---------|--------------------------|-------------------------|
|         |                          |                         |
| mean    | 10,228                   | 52,275                  |
| median  | 2,772                    | 3,596                   |
| Gini    | 73.3                     | 91.2                    |
| top 10% | 61.5                     | 87.1                    |
| top 1%  | 20.4                     | 49.2                    |

### Income Inequality

## Wealth Inequality