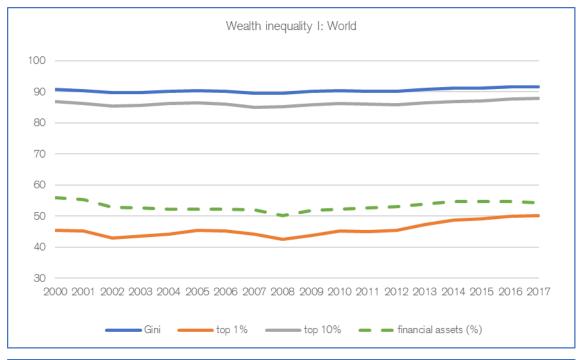

household income per capita (alt: gross income, consumption)
- compared across countries using official exchange rates (alt: PPP)
- comparisons for **individuals**
- no top tail adjustment (yet)

# Comparison 2015: World

|         | net income<br>per capita | net wealth<br>per adult |
|---------|--------------------------|-------------------------|
|         |                          |                         |
| mean    | 10,228                   | 52,275                  |
| median  | 2,772                    | 3,596                   |
| Gini    | 73.3                     | 91.2                    |
| top 10% | 61.5                     | 87.1                    |
| top 1%  | 20.4                     | 49.2                    |

### Income Inequality













## Wealth Inequality