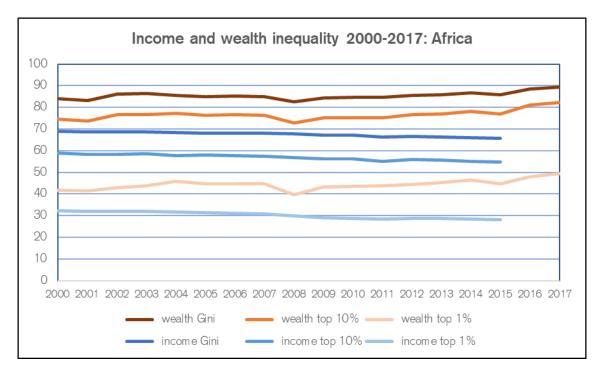

: gross income, consumption)
- compared across countries using official exchange rates (alt: PPP)
- comparisons for **individuals**
- no top tail adjustment (yet)

# Comparison 2015: World

|         | net income<br>per capita | net wealth<br>per adult |
|---------|--------------------------|-------------------------|
|         |                          |                         |
| mean    | 10,228                   | 52,275                  |
| median  | 2,772                    | 3,596                   |
| Gini    | 73.3                     | 91.2                    |
| top 10% | 61.5                     | 87.1                    |
| top 1%  | 20.4                     | 49.2                    |

### Income Inequality













## Wealth Inequality