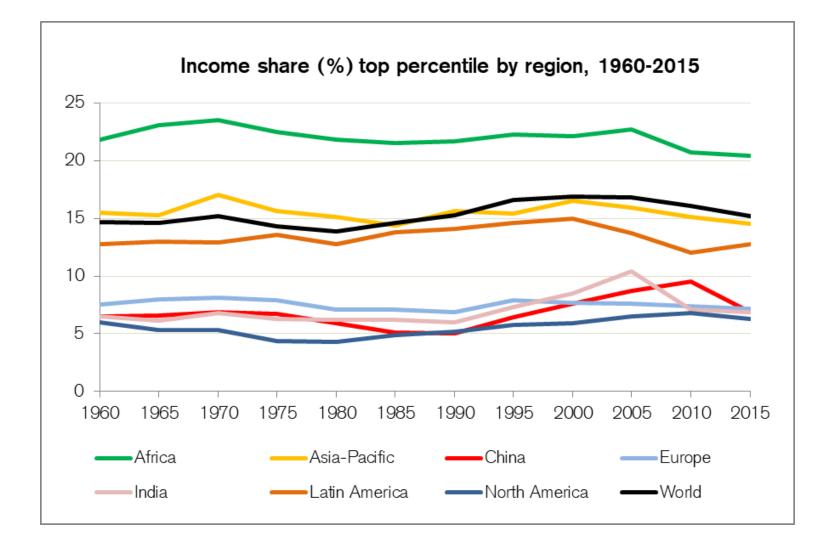

1960-2015

- Income = net household income per capita (alt: gross income, consumption)
- compared across countries using official exchange rates (alt: PPP)
- comparisons for **individuals**
- no top tail adjustment (yet)

# Comparison 2015: World

|         | net income<br>per capita | net wealth<br>per adult |
|---------|--------------------------|-------------------------|
|         |                          |                         |
| mean    | 10,228                   | 52,275                  |
| median  | 2,772                    | 3,596                   |
| Gini    | 73.3                     | 91.2                    |
| top 10% | 61.5                     | 87.1                    |
| top 1%  | 20.4                     | 49.2                    |

### Income Inequality













## Wealth Inequality