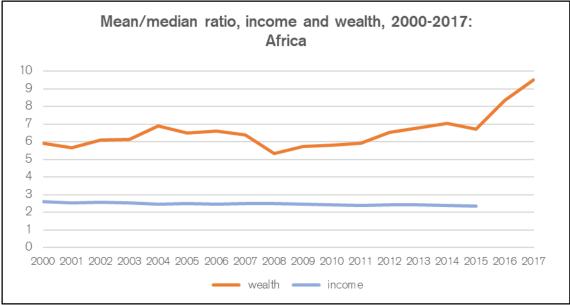

gross income, consumption)
- compared across countries using official exchange rates (alt: PPP)
- comparisons for **individuals**
- no top tail adjustment (yet)

# Comparison 2015: World

|         | net income<br>per capita | net wealth<br>per adult |
|---------|--------------------------|-------------------------|
|         |                          |                         |
| mean    | 10,228                   | 52,275                  |
| median  | 2,772                    | 3,596                   |
| Gini    | 73.3                     | 91.2                    |
| top 10% | 61.5                     | 87.1                    |
| top 1%  | 20.4                     | 49.2                    |

### Income Inequality













## Wealth Inequality