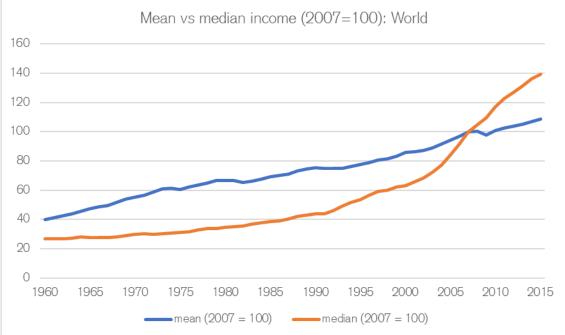

year 1960-2015

- Income = net household income per capita (alt: gross income, consumption)
- compared across countries using official exchange rates (alt: PPP)
- comparisons for **individuals**
- no top tail adjustment (yet)

# Comparison 2015: World

|         | net income<br>per capita | net wealth<br>per adult |
|---------|--------------------------|-------------------------|
|         |                          |                         |
| mean    | 10,228                   | 52,275                  |
| median  | 2,772                    | 3,596                   |
| Gini    | 73.3                     | 91.2                    |
| top 10% | 61.5                     | 87.1                    |
| top 1%  | 20.4                     | 49.2                    |

### Income Inequality













## Wealth Inequality